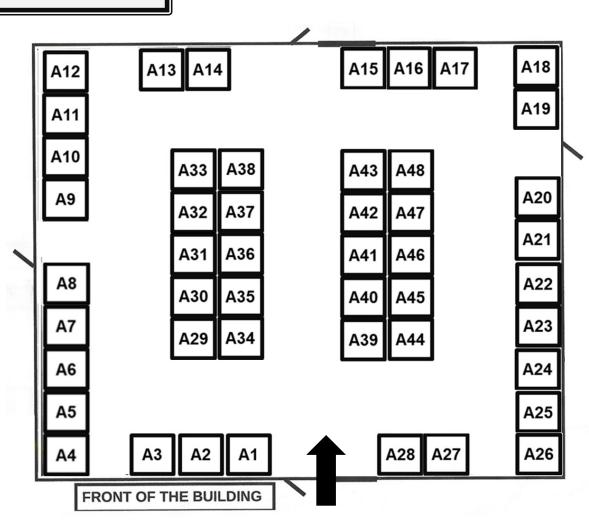

VENDOR HALL – A RICHARDS BUILDING

INSIDE VENDOR SPACES – 48 SPACES 10 FT X 10 FT \$825 PER SPACE

VENDOR HALL – B 4-H BUILDING

INSIDE VENDOR SPACES – 20 SPACES 10 FT X 10 FT \$825 PER SPACE

TANNENBAUM COURT