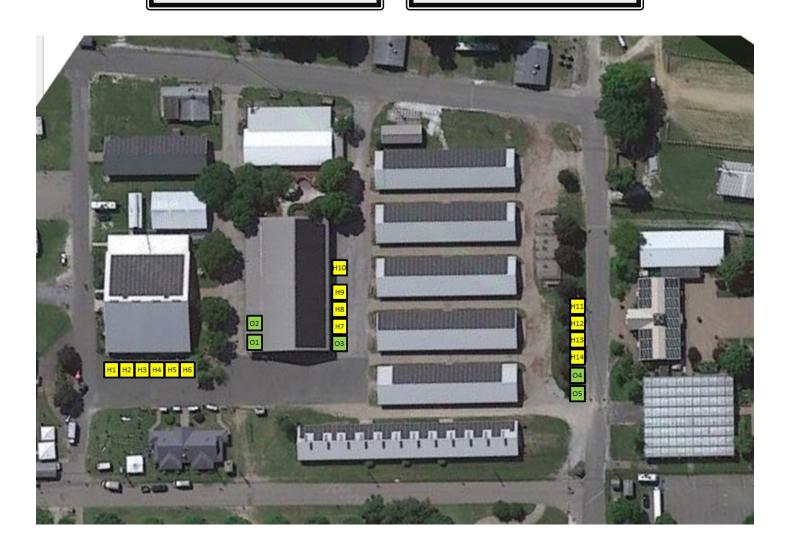

**VENDOR PAVILION #5** 

OUTSIDE VENDOR SPACES – 24 SPACES 10 FT X 10 FT \$725 PER SPACE

TO FOOD COURT, MAIN ENTRANCE

TO CONSERVATORY, ENTERTAINMENT

VENDOR HUTS
14 SPACES 10 FT X 10 FT
\$800 PER SPACE

OTHER FOOD VENDORS
5 SPACES 10 FT X 10 FT
\$775 PER SPACE