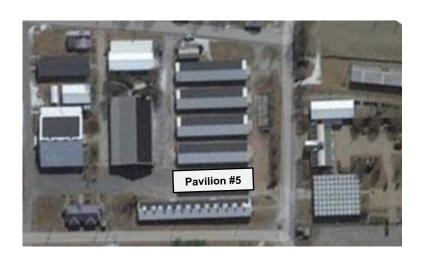

**VENDOR PAVILION #5** 

OUTSIDE VENDOR SPACES – 24 SPACES 10 FT X 10 FT \$725 PER SPACE

TO FOOD COURT, MAIN ENTRANCE

TO CONSERVATORY, ENTERTAINMENT

VENDOR HUTS
14 SPACES 10 FT X 10 FT
\$800 PER SPACE

OTHER FOOD VENDORS
5 SPACES 10 FT X 10 FT
\$775 PER SPACE