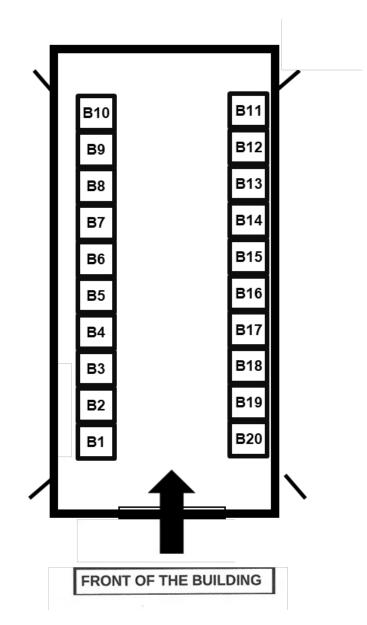

VENDOR HALL – A RICHARDS BUILDING

INSIDE VENDOR SPACES – 48 SPACES 10 FT X 10 FT \$825 PER SPACE

VENDOR HALL – B 4-H BUILDING

INSIDE VENDOR SPACES – 20 SPACES 10 FT X 10 FT \$825 PER SPACE

TANNENBAUM COURT