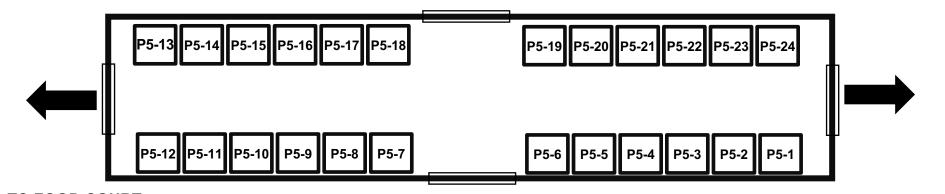

TENTED VENDOR SPACES - 26 SPACES 10 FT X 10 FT \$775 PER SPACE

**VENDOR PAVILION #4** 

OUTSIDE VENDOR SPACES – 24 SPACES 10 FT X 10 FT \$725 PER SPACE

TO FOOD COURT, MAIN ENTRANCE

TO CONSERVATORY, ENTERTAINMENT