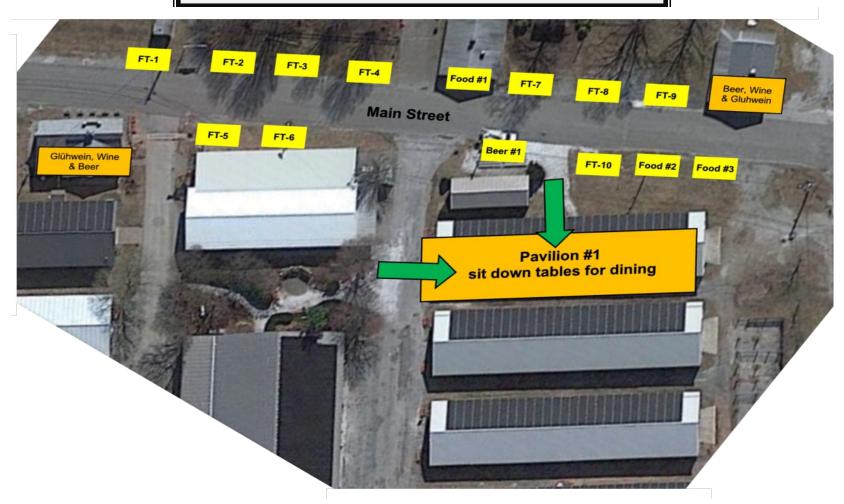

VENDOR HALL – A RICHARDS BUILDING

INSIDE VENDOR SPACES – 48 SPACES 10 FT X 10 FT \$825 PER SPACE





VENDOR HALL – B 4-H BUILDING

INSIDE VENDOR SPACES – 20 SPACES 10 FT X 10 FT \$825 PER SPACE





TANNENBAUM COURT

TENTED VENDOR SPACES - 26 SPACES 10 FT X 10 FT \$775 PER SPACE





**VENDOR PAVILION #4** 

OUTSIDE VENDOR SPACES – 24 SPACES 10 FT X 10 FT \$725 PER SPACE



TO FOOD COURT, MAIN ENTRANCE

TO CONSERVATORY, ENTERTAINMENT



**VENDOR PAVILION #5** 

OUTSIDE VENDOR SPACES – 24 SPACES 10 FT X 10 FT \$725 PER SPACE



TO FOOD COURT, MAIN ENTRANCE

TO CONSERVATORY, ENTERTAINMENT



VENDOR HUTS
14 SPACES 10 FT X 10 FT
\$800 PER SPACE

OTHER FOOD VENDORS
5 SPACES 10 FT X 10 FT
\$775 PER SPACE



MAIN STREET FOOD TRUCKS AND FOOD VENDORS

\$775 PER SPACE