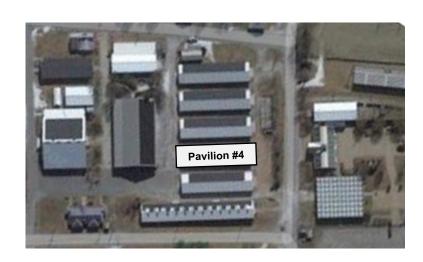

TENTED VENDOR SPACES - 26 SPACES 10 FT X 10 FT \$775 PER SPACE

**VENDOR PAVILION #4** 

OUTSIDE VENDOR SPACES – 24 SPACES 10 FT X 10 FT \$725 PER SPACE

TO FOOD COURT, MAIN ENTRANCE

TO CONSERVATORY, ENTERTAINMENT