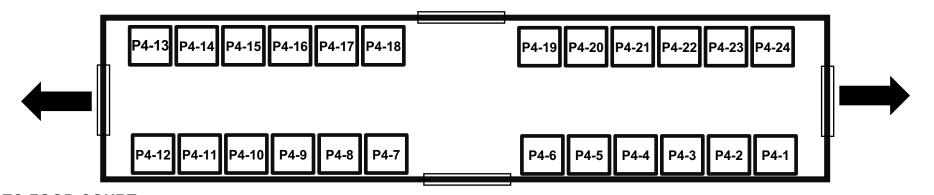

TENTED VENDOR SPACES - 26 SPACES 10 FT X 10 FT \$775 PER SPACE

**VENDOR PAVILION #4** 

OUTSIDE VENDOR SPACES – 24 SPACES 10 FT X 10 FT \$725 PER SPACE

TO FOOD COURT, MAIN ENTRANCE

TO CONSERVATORY, ENTERTAINMENT