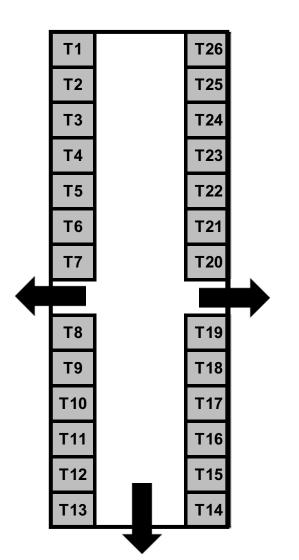

TENTED VENDOR SPACES - 26 SPACES 10 FT X 10 FT \$775 PER SPACE

**VENDOR PAVILION #4** 

OUTSIDE VENDOR SPACES – 24 SPACES 10 FT X 10 FT \$725 PER SPACE

TO FOOD COURT, MAIN ENTRANCE

TO CONSERVATORY, ENTERTAINMENT