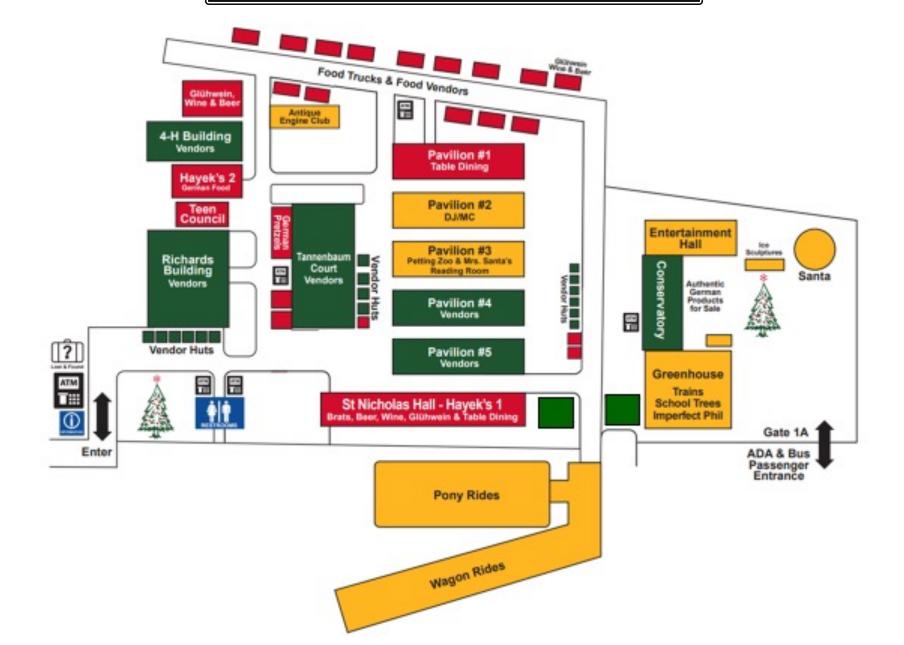

VENDOR HALL – A RICHARDS BUILDING

INSIDE VENDOR SPACES – 48 SPACES 10 FT X 10 FT \$825 PER SPACE

VENDOR HALL – B 4-H BUILDING

INSIDE VENDOR SPACES – 20 SPACES 10 FT X 10 FT \$825 PER SPACE

TANNENBAUM COURT